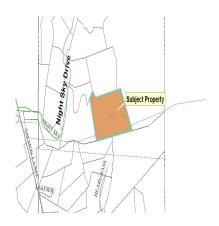

## **Notice of Application Timber Ridge Lot 9 Short Plat (SP-08-19)**

NOTICE IS HEREBY given that Thomas Woldendorp of Geo Datum, authorized agent for Steve Pelton of Evergreen Home Investments, landowner, submitted a complete application on April 25, 2008 for a 2 lot Short Plat pursuant to Kittitas County Code 16.32 on approximately 6 acres of land that is zoned Rural-3. The subject property is located northwest of the City of Roslyn, east of Salmon La Sac Road on Night Sky Drive, Cle Elum, WA 98922, and located in a portion of Section 09, T21N, R14E, WM, in Kittitas County. Map number 21-14-09061-0009.